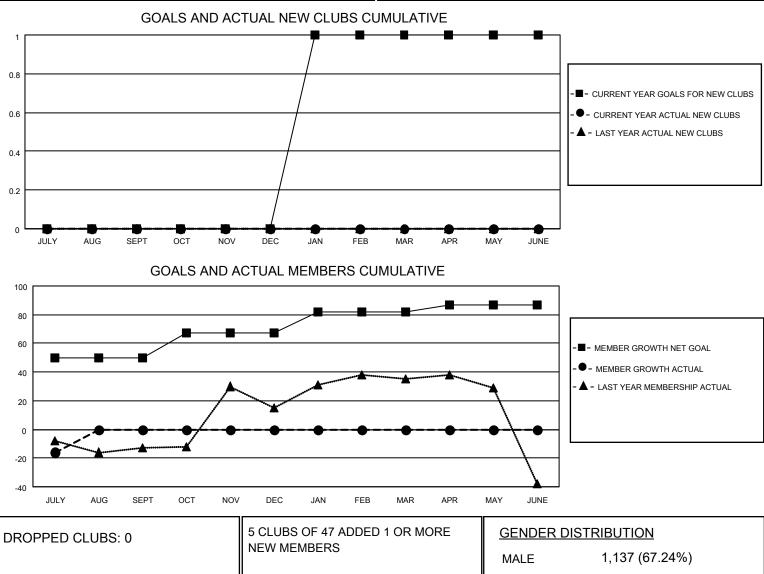

## LOCATION MASSACHUSETTS

District 33 K

Results as of: 7/31/2020

| Clubs                 |               |           |               | Members               |                         |                         |                                                    |  |  |
|-----------------------|---------------|-----------|---------------|-----------------------|-------------------------|-------------------------|----------------------------------------------------|--|--|
| RESULTS FOR 2020-2021 |               |           |               | RESULTS FOR 2020-2021 |                         |                         |                                                    |  |  |
| QUARTER               | NEW CLUB GOAL | NEW CLUBS | DROPPED CLUBS | QUARTER MEM           | IBER GROWTH NET<br>GOAL | MEMBER GROWTH<br>ACTUAL | DROPPED<br>MEMBERS ACTUAL<br>(including transfers) |  |  |
| JULY/AUG/SEPT         | 0             | 0         | 0             | JULY/AUG/SEPT         | 50                      | 11                      | 24                                                 |  |  |
| OCT/NOV/DEC           | 0             | 0         | 0             | OCT/NOV/DEC           | 17                      | 0                       | 0                                                  |  |  |
| JAN/FEB/MAR           | 1             | 0         | 0             | JAN/FEB/MAR           | 15                      | 0                       | 0                                                  |  |  |
| APR/MAY/JUNE          | 0             | 0         | 0             | APR/MAY/JUNE          | 5                       | 0                       | 0                                                  |  |  |